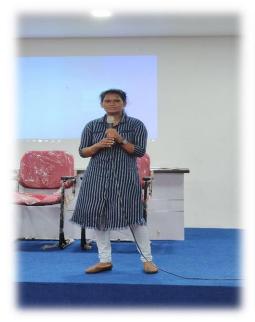

Dr. Nidhin, the esteemed principal of Safa College, inaugurated the program, emphasizing the importance of yoga in maintaining a healthy lifestyle and fostering holistic well-being. Mr. Ameen Navas KP, the Head of the Department of Physical Education, extended a warm welcome to all attendees, setting the tone for the event's success. Mrs. Sneha Balan conducted the yoga session, guiding participants through various poses and breathing exercises aimed at enhancing flexibility, strength, and inner peace. Mr. Shafeeq, the Program Officer of the National Service Scheme (NSS), delivered the vote of thanks. He expressed gratitude to all participants, organizers, and guests for their contribution to making the event a success

#### 2022 JUNE 21

DAY CELEBRATION

SNEHA BALAN
MPhil Physical Education
Yoga Trainer

10.00 AM Venue: A. V Hall

Organised by
Department of Physical Education & NSS