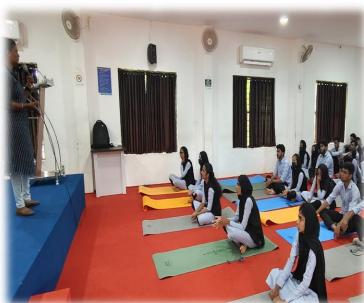

Dr. Nidhin, the esteemed principal of Safa College, inaugurated the program, emphasizing the importance of yoga in maintaining a healthy lifestyle and fostering holistic well-being. Mr. Ameen Navas KP, the Head of the Department of Physical Education, extended a warm welcome to all attendees, setting the tone for the event's success. Mrs. Sneha Balan conducted the yoga session, guiding participants through various poses and breathing exercises aimed at enhancing flexibility, strength, and inner peace. Mr. Shafeeq, the Program Officer of the National Service Scheme (NSS), delivered the vote of thanks. He expressed gratitude to all participants, organizers, and guests for their contribution to making the event a success

#### CERTIFICATE DISTRIBUTION OF 2021-22 CERTIFICATE COURSE

YOGA DEMONSTRATION CLASS BY MRS. SNEHA BALAN

DEPARTMENT OF PHYSICAL EDUCATION