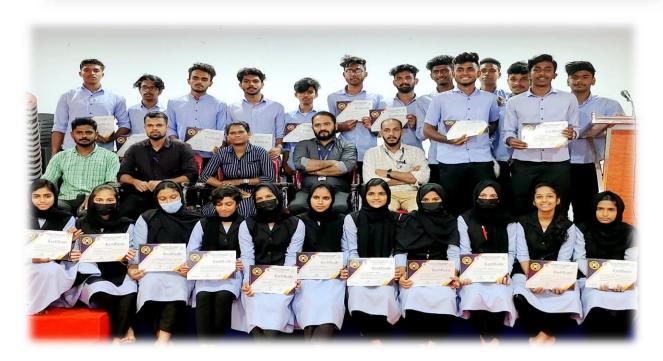

**DEPARTMENT OF PHYSICAL EDUCATION** 

(Affiliated to University of Calicut) POOKKATTIRI, EDAYUR (PO), VALANCHERY PHONE: 0494 2988810, 9995748103, 9846823215

On June 21, 2022, Safa College Health Club organized a vibrant celebration in honor of International Yoga Day. The event not only marked the significance of yoga in promoting physical and mental well-being but also served as an occasion for the distribution of certificates for the 2021-22 certificate course.

Dr. Nidhin, the esteemed principal of Safa College, inaugurated the program, emphasizing the importance of yoga in maintaining a healthy lifestyle and fostering holistic well-being. Mr. Ameen Navas KP, the Head of the Department of Physical Education, extended a warm welcome to all attendees, setting the tone for the event's success. Mrs. Sneha Balan conducted the yoga session, guiding participants through various poses and breathing exercises aimed at enhancing flexibility, strength, and inner peace. Mr. Shafeeq, the Program Officer of the National Service Scheme (NSS), delivered the vote of thanks. He expressed gratitude to all participants, organizers, and guests for their contribution to making the event a success